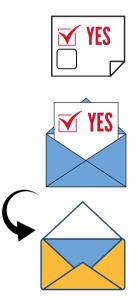

## HOW TO YOUR OF THE OWNER OWNER OF THE OWNER OWNE

Step 1: Vote Union <u>YES!</u>

Step 2: Insert your ballot into the <u>BLUE</u> envelope and <u>SEAL</u> it.

Step 3: Insert the <u>BLUE</u> envelope into the <u>YELLOW</u> Envelope and <u>SEAL</u> it.

Step 4: <u>SIGN</u> the back of the <u>YELLOW</u> envelope. Note: Please make sure the first letter of your name is clear. Your vote won't count without your signature.

5

O'

**@BAMAZONUNION** 

Step 5: <u>MAIL</u> the yellow envelope back ASAP. Postage is free. Put it in your mailbox or in a blue USPS mailbox today! Do <u>NOT</u> give your ballot to anyone else to mail.